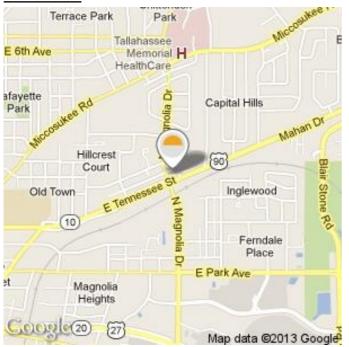

## Location #1

Advertising Strengths: This digital billboard targets traffic heading North on Magnolia towards Midtown and Hospital. It also targets traffic heading East on Mahan/Tennessee street. This would be an ideal board for those wanting to reach downtown, Mall traffic, Midtown Demographics and local Residence whom live in the Mahan area.

Market: TALLAHASSEE

Panel: 2240

**TAB Unique ID:** 30635226

Location: E/S MAGNOLIA N/O MAHAN DR. F/SW

**Lat/Long:** 30.4481/-84.2622

Media/Style: Permanent Bulletin/Digital

\*Weekly Impressions: 84812

Copy Size: 10' 6" x 36' 0" Spec Sheet