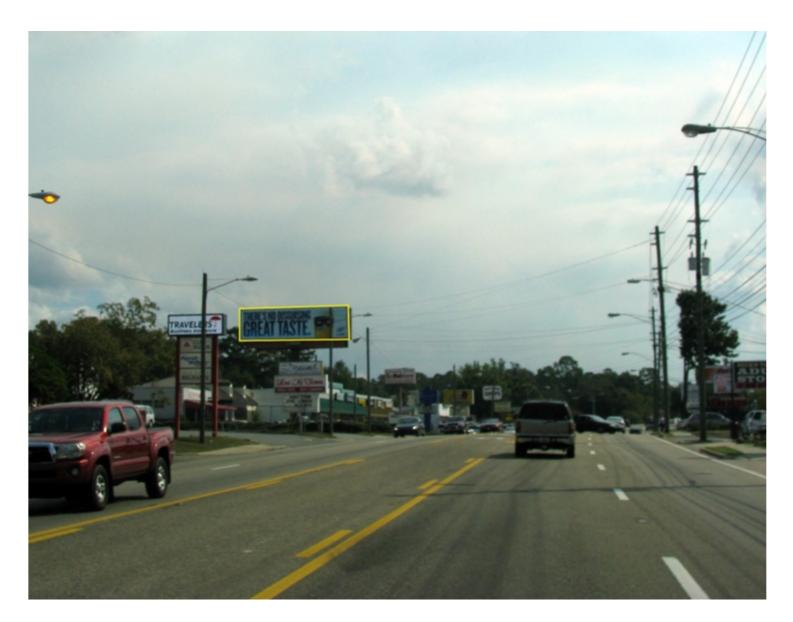

## Location # 2

**Advertising Strengths:** Digital unit that targets traffic travelling from the North and Northwest areas, including I-10. Sits near several restaurants and state offices. Targets traffic travelling south towards the Capital and Downtown shopping, events at the Civic Center, events at FSU and FAMU.

Market: TALLAHASSEE

Panel: 2601

**TAB Unique ID:** 14924667

**Location:** E/S N. MONROE 556' N/O BRADFORD RD

Lat/Long: 30.4688/-84.2862

Media/Style: Permanent Bulletin/Digital

\*Weekly Impressions: 107157

Copy Size: 10' 6" x 36' 0" Spec Sheet