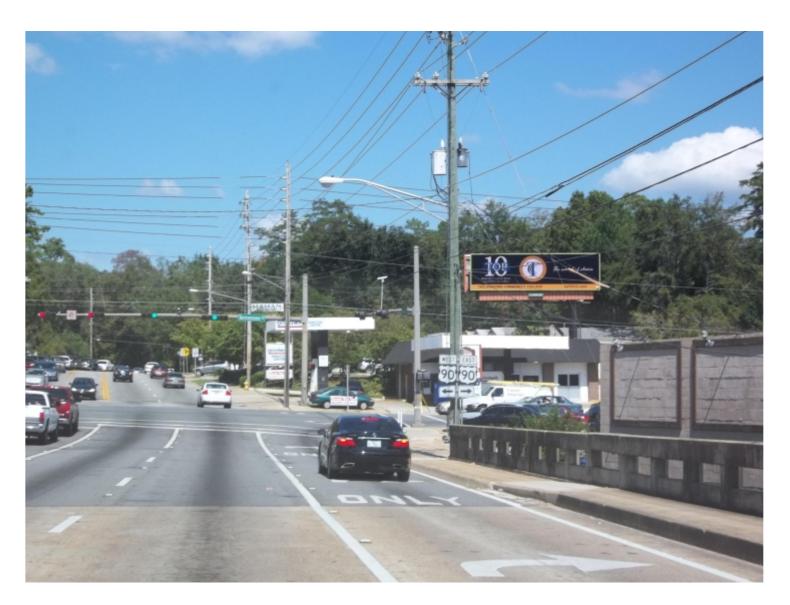

## Location #1

Advertising Strengths: This digital billboard targets traffic heading North on Magnolia towards Midtown and Hospital. It also targets traffic heading East on Mahan/Tennessee street. This would be an ideal board for those wanting to reach downtown, Mall traffic, Midtown Demographics and local Residence whom live in the Mahan area.

Market: TALLAHASSEE

Panel: 2240

**TAB Unique ID:** 30635226

Location: E/S MAGNOLIA N/O MAHAN DR. F/SW

**Lat/Long:** 30.4481/-84.2622

Media/Style: Permanent Bulletin/Digital

\*Weekly Impressions: 84812

Copy Size: 10' 6" x 36' 0" Spec Sheet