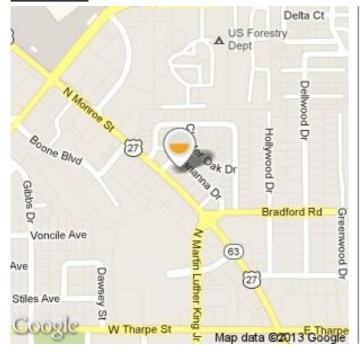

## Location # 2

**Advertising Strengths:** Digital unit that targets traffic travelling from the North and Northwest areas, including I-10. Sits near several restaurants and state offices. Targets traffic travelling south towards the Capital and Downtown shopping, events at the Civic Center, events at FSU and FAMU.

Market: TALLAHASSEE

Panel: 2601

**TAB Unique ID:** 14924667

**Location:** E/S N. MONROE 556' N/O BRADFORD RD

Lat/Long: 30.4688/-84.2862

Media/Style: Permanent Bulletin/Digital

\*Weekly Impressions: 107157

Copy Size: 10' 6" x 36' 0" Spec Sheet